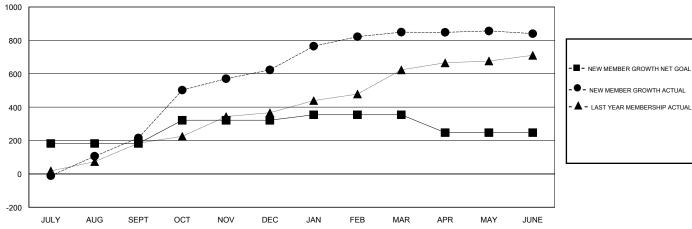

## GOALS AND ACTUAL MEMBERS CUMULATIVE

| MAY JUNE                  |                |       |
|---------------------------|----------------|-------|
| GENDER DIS                | TRIBUTION      |       |
| MALE                      | 2,937 (73.57%) |       |
| FEMALE                    | 1,055 (26.43%) |       |
|                           |                |       |
| TOTAL FAMILY UNIT MEMBERS |                | 1,884 |
|                           |                |       |
| FAMILY MEMBERS I          | 1,178          |       |