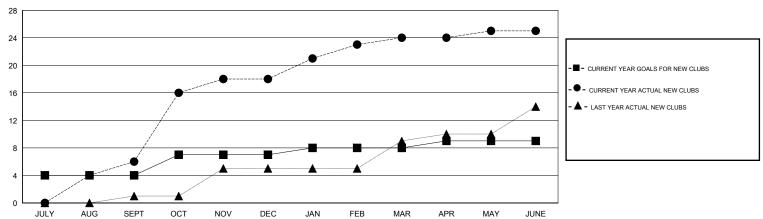

| OCT/NOV/DEC           | 139                                                            | 475                                                          | 67                                                 |
| JAN/FEB/MAR           | 1             | 6         | 0             | JAN/FEB/MAR           | 33                                                             | 287                                                          | 61                                                 |
| APR/MAY/JUNE          | 1             | 1         | 1             | APR/MAY/JUNE          | -107                                                           | 175                                                          | 184                                                |

## GOALS AND ACTUAL NEW CLUBS CUMULATIVE



## GOALS AND ACTUAL MEMBERS CUMULATIVE



| MAY JUNE                  |                |       |
|---------------------------|----------------|-------|
| GENDER DIS                | TRIBUTION      |       |
| MALE                      | 2,937 (73.57%) |       |
| FEMALE                    | 1,055 (26.43%) |       |
|                           |                |       |
| TOTAL FAMILY UNIT MEMBERS |                | 1,884 |
|                           |                |       |
| FAMILY MEMBERS I          | 1,178          |       |

DUES

| DROPPED CLUBS: 1 |     |
|------------------|-----|
| DROPPED MEMBERS  |     |
| DECEASED         | 7   |
| CLUB CANCELLED   | 20  |
| OTHER            | 441 |
| TOTAL            | 468 |

MBR0181

| CLICK HERE FOR CUMULATIVE |
|------------------------